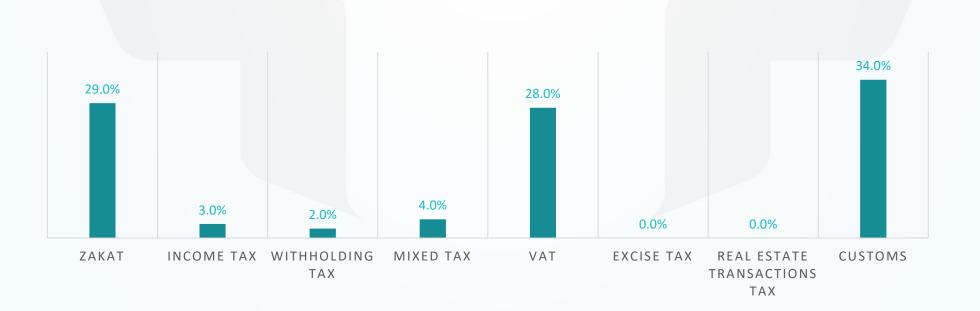

## **All Cases Report**

| Classification               | Initial | Appeal | Reconsider |  |  |
|------------------------------|---------|--------|------------|--|--|
| Zakat                        | 27,850  | 2,420  | 134        |  |  |
| Income Tax                   | 2,534   | 235    | 11         |  |  |
| Withholding Tax              | 1462    | 151    | 6          |  |  |
| Mixed Tax                    | 3,562   | 462    | 23         |  |  |
| VAT                          | 27,052  | 1,373  | 115        |  |  |
| Excise Tax                   | 295     | 3      | 1          |  |  |
| Real Estate Transactions Tax | 304     | 0      | 0          |  |  |
| Customs                      | 31,258  | 4,381  | 0          |  |  |
| Total                        | 94,317  | 9,025  | 290        |  |  |