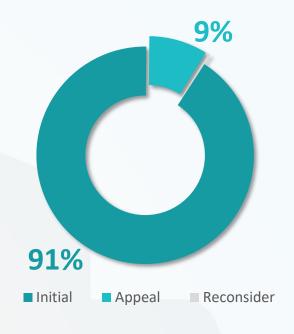

## **All Cases Report**

| Classification               | Initial | Appeal | Reconsider |  |  |
|------------------------------|---------|--------|------------|--|--|
| Zakat                        | 27,850  | 2,420  | 134        |  |  |
| Income Tax                   | 2,534   | 235    | 11         |  |  |
| Withholding Tax              | 1462    | 151    | 6          |  |  |
| Mixed Tax                    | 3,562   | 462    | 23         |  |  |
| VAT                          | 27,052  | 1,373  | 115        |  |  |
| Excise Tax                   | 295     | 3      | 1          |  |  |
| Real Estate Transactions Tax | 304     | 0      | 0          |  |  |
| Customs                      | 31,258  | 4,381  | 0          |  |  |
| Total                        | 94,317  | 9,025  | 290        |  |  |